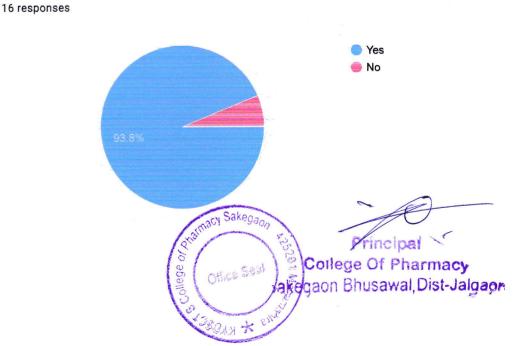

Copy

Copy

Сору

5. The building, classrooms, laboratories, library and furniture are well maintained

9. Provision of common rooms for girls and boys [ Сору 16 responses Yes No 10. First aid, primary health support, and sick room facilities Copy 16 responses Yes No 11. facility of Seminar & Auditorium hall Сору 16 responses Yes No Principal College Of Pharmacy Akegaon Bhusawal, Dist-Jalgaor