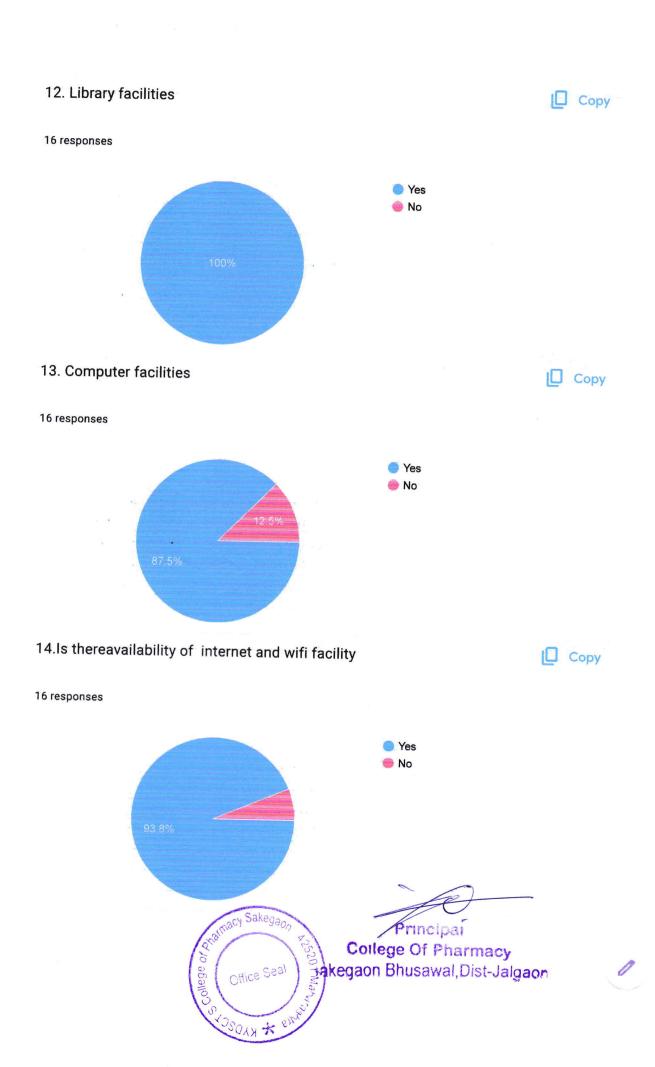

Copy 15. Availabilty of Medicinal garden and its maintenance 16 responses Yes No Copy 16. .Availability of adequate number of Toilets and Urinal facilities for students. 16 responses Yes No Copy 17. Comments and any suggestion if 16 responses 10.0 9 (56.3%) 7.5 5.0 2.5 1 (6.3%) 1 (6.3%) 1 (6.3%) 1 (6.3%) 1 (6.3%) 1 (6.3%) 0.0 Bus stop problem Increasing the camp... No Want proper roadwa... Bus travel problem Looking for a bus stop No comments Yes eated nor endorsed by This content is neither of Google. Report Abuse - Terms of Service - Privacy Policy