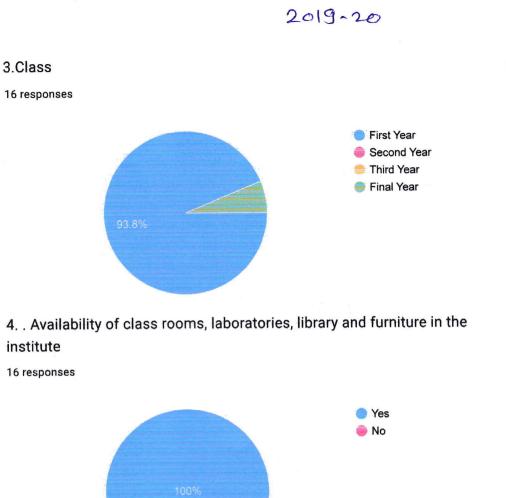

Copy

Copy

Сору

5. The building, classrooms, laboratories, library and furniture are well maintained

9. Provision of common rooms for girls and boys [ Сору 16 responses Yes No 10. First aid, primary health support, and sick room facilities Copy 16 responses Yes No 11. facility of Seminar & Auditorium hall Сору 16 responses Yes No Principal College Of Pharmacy Akegaon Bhusawal, Dist-Jalgaor