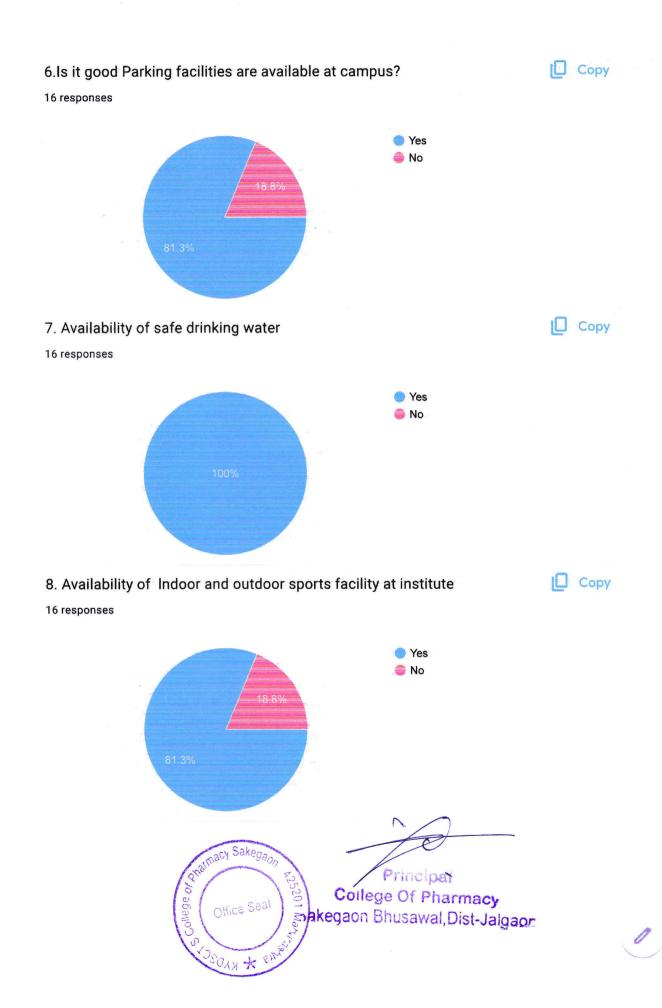

Copy

Copy

Сору

5. The building, classrooms, laboratories, library and furniture are well maintained

9. Provision of common rooms for girls and boys [ Сору 16 responses Yes No 10. First aid, primary health support, and sick room facilities Copy 16 responses Yes No 11. facility of Seminar & Auditorium hall Сору 16 responses Yes No Principal College Of Pharmacy Akegaon Bhusawal, Dist-Jalgaor